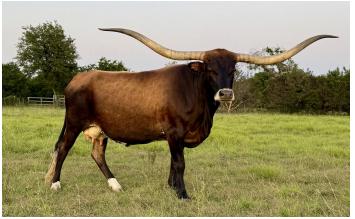

## LM MAGNUM'S CHERRY PIE

Date of Birth: Registration 1: Breeder: Owner: 06/03/2017 CTI311194 LM Longhorns Norse Ridge Ranch

Unusual gold/black Parker Brown with striking contrasting

Courtesy of Norse Ridge Ranch

twisty white horn... Legendary Cherry maternal line... Her dam measures almost 98" WITH TWIST!! Our girl was COWBOY CHEX gentle and calm the minute she stepped in our pasture. She fit in immediately with our herd and went about the CV COWBOY CASANOVA business of being a stellar mother and serious grazer, which accounts for her HUGE frame! Smoky Roan 89.5000 on 03/22/2025 TTT: Composite: 86.5000 on 11/15/2023 JP RIO GRANDE CV CASANOVAS MAGNUM HUBBELLS RIO TAFFY III LCR TORREY'S ROAN TAFFY LM MAGNUM'S CHERRY PIE HUNTS COMMAND RESPECT **Top Caliber** HASHBROWN **ALLENS TOP CHERRY 345** DARK STAR CHEX ALLENS DARK CHERRY 193 SR DIXIE CHERRY н R 0 W T http://www.hiredhandsoftware.com