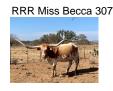

## **BR BECCA CATARINA**

Date of Birth: 08/11/2015 **Registration 1:** CTI302462

**Registration 2:** 1/3 B

Breeder: **BRETT RANCH** 

Owner: NORSE RIDGE RANCH

Classic twisty horns that resemble a piece of sculpture. This girl will win you over with her friendliness and strong maternal instinct. Becca's beautiful creamy tan coat with a subtle brindle pairs perfectly with her feminine face. Double bred Jamakizm in grand line makes for tons of brindle, size and horn. Great milker and mamma!!

86.0000 on 03/29/2025 TTT: Composite: 75.2500 on 10/31/2020

BR BECCA CATARINA

JBM Becca II

Courtesy of Norse Ridge Ranch

http://www.hiredhandsoftware.com