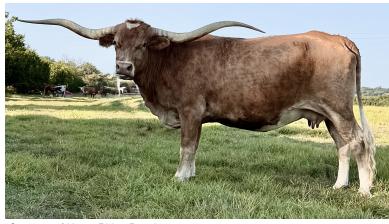

## **BR BECCA CATARINA**

Date of Birth: 08/11/2015 **Registration 1:** CTI302462

**Registration 2:** 1/3 B

Breeder: **BRETT RANCH** 

Owner: NORSE RIDGE RANCH

Classic twisty horns that resemble a piece of sculpture. This girl will win you over with her friendliness and strong maternal instinct. Becca's beautiful creamy tan coat with a subtle brindle pairs perfectly with her feminine face. Double bred Jamakizm in grand line makes for tons of brindle, size and horn. Great milker and mamma!!

86.0000 on 03/29/2025 TTT: Composite: 75.2500 on 10/31/2020

BR BECCA CATARINA

JBM Becca II

Courtesy of Norse Ridge Ranch

http://www.hiredhandsoftware.com