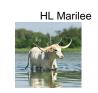

## Sired by the renowned true black bull, HL JANGO! 6-I's in this beauty's pedigree. Loaded with tremendous cow power: Altha maternal line, Miss Kitty, ECR True to Tradition, Minnie Oreo and the list goes on. If her dramatic color doesn't impress you, her conformation will. Throw in a heavy dose of sweet disposition to top off our Miss!!