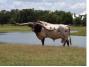

## **M7 Miss Altha's Tradition**

Date of Birth: **Registration 1:** Breeder: **Owner:** 

02/04/2024 CI351463 M7 Longhorns Norse Ridge Ranch

Courtesy of Norse Ridge Ranch

## Sired by the renowned true black bull, HL JANGO! 6-I's in this beauty's pedigree. Loaded with tremendous cow power: Altha maternal line, Miss Kitty, ECR True to Tradition, Minnie Oreo and the list goes on. If her dramatic color doesn't impress you, her conformation will. Throw in a heavy dose of sweet disposition to top off our Miss!!