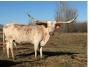

## **M7 Miss Altha's Tradition**

Date of Birth: **Registration 1:** Breeder: **Owner:** 

02/04/2024 CI351463 M7 Longhorns Norse Ridge Ranch

Courtesy of Norse Ridge Ranch

## Sired by the renowned true black bull, HL JANGO! 6-I's in this beauty's pedigree. Loaded with tremendous cow power: Altha maternal line, Miss Kitty, ECR True to Tradition, Minnie Oreo and the list goes on. If her dramatic color doesn't impress you, her conformation will. Throw in a heavy dose of sweet disposition to top off our Miss!!