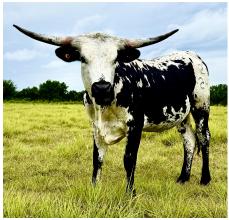

## **M7 Miss Altha's Tradition**

Date of Birth: **Registration 1:** Breeder: **Owner:** 

02/04/2024 CI351463 M7 Longhorns Norse Ridge Ranch

Courtesy of Norse Ridge Ranch

## Sired by the renowned true black bull, HL JANGO! 6-I's in this beauty's pedigree. Loaded with tremendous cow power: Altha maternal line, Miss Kitty, ECR True to Tradition, Minnie Oreo and the list goes on. If her dramatic color doesn't impress you, her conformation will. Throw in a heavy dose of sweet disposition to top off our Miss!!