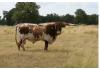

## **NRR Hercules' Storm**

Date of Birth: **Registration 1:** Breeder: **Owner:** 

06/16/2023 CI345427 **KDK** Longhorns Norse Ridge Ranch

Courtesy of Norse Ridge Ranch

Combine puppy dog cuddle disposition with top of the line genetics and you get Stormy! She will literally nuzzle your hand against her face when you greet her. Her dam is over 90"TTT. Sire is KDK Hercules, 2023 HSC triple Bronze winner and he is 90"TTT before turning 3. Both are big bodied. Like her mamma, Stormy has a feminine face and a huge body. End of story!