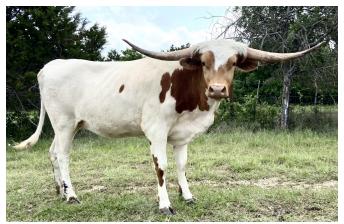

## **NRR Hercules' Storm**

Date of Birth: **Registration 1:** Breeder: **Owner:** 

06/16/2023 CI345427 **KDK** Longhorns Norse Ridge Ranch

Courtesy of Norse Ridge Ranch

Combine puppy dog cuddle disposition with top of the line genetics and you get Stormy! She will literally nuzzle your hand against her face when you greet her. Her dam is over 90"TTT. Sire is KDK Hercules, 2023 HSC triple Bronze winner and he is 90"TTT before turning 3. Both are big bodied. Like her mamma, Stormy has a feminine face and a huge body. End of story!