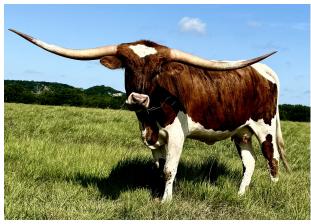

## **GVR Alice In Wonderland**

02/26/2022 Date of Birth: **Registration 1:** CI336558

Breeder: Green Valley Ranch Norse Ridge Ranch Owner:

This looker has an unusual contrast of brindle layered on a line back pattern, with horns growing right anglestraight. Boasting a strong, round body with perfect proportion, Alice is destined to be a winner! Phenomenal genetics: Rebel HR, Awesome Reb, Jamakizm and Cowboy Tuff Chex, to name a few.